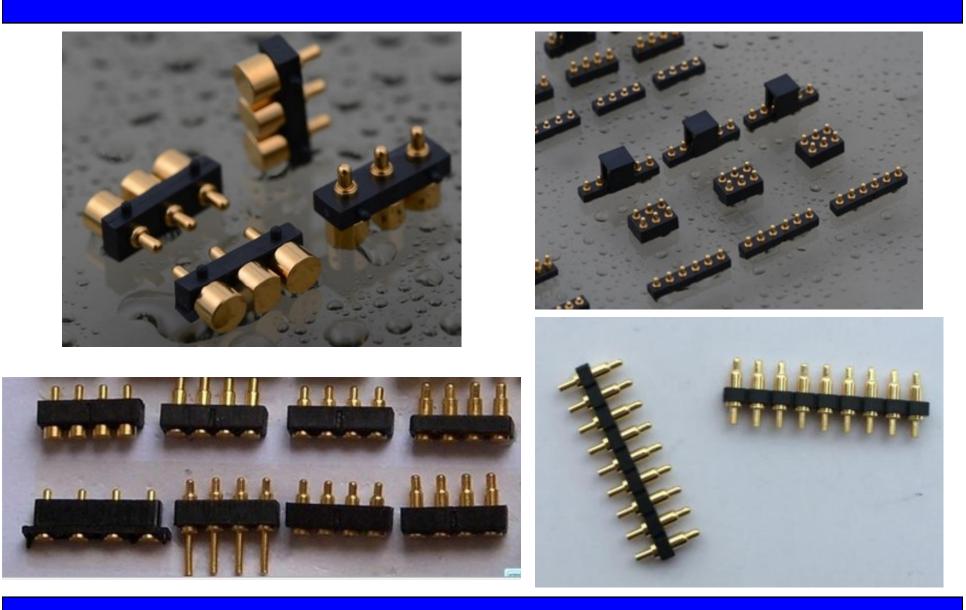

o pin production equipment—about 30 Sets, And 15 technicians









#### CNC machining Department ----For Precision spring and mould equipment—about 12 Sets And 15 technicians





Our equipment

GHO-500

CNC GEAR HOBBING MACHINE Ti-

S&T Dynamics

#### Pogo Pin Department ----For Pogo pin assembly equipment—about 8 Sets, And 16 technicians



#### Spring Department ----Spring product equipment—about 31Sets, And 12 technicians



#### Inspection Department ----20 peoples



#### Our Products---- Precision Pins

Materials: Stainless steel (303,304, 316 Etc), Brass(C3602,C3604, lead-free, Etc), Aluminum( 6061,6063 Etc.), Steel (12L15, 20#, 45# Etc.) Plastic, POM etc.



#### Our Products---- Precision Bend Pins and pogo pin connector





#### Our Products---- 2-128Pin Pogo pin connector



#### Our Products---- CNC machining parts





#### **Our Test Equipment**







#### **Our Test Equipment**





# Thank you