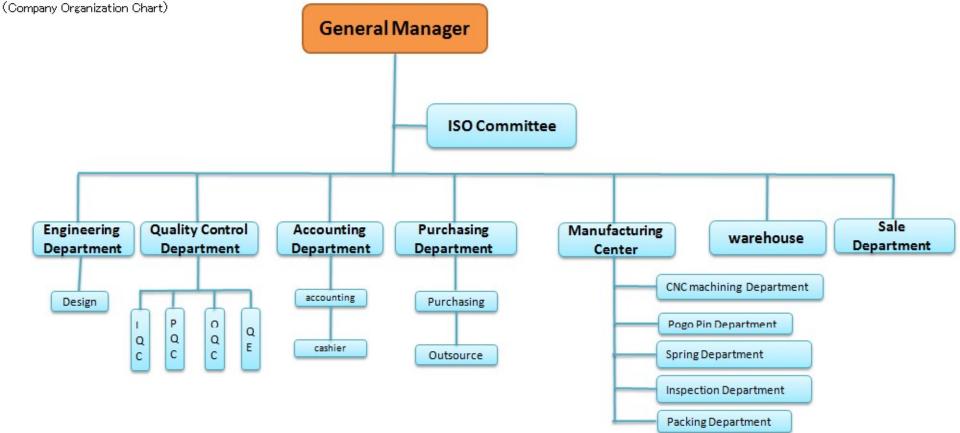

## **CNC** machining Department

## Pogo pin Department

## **Ospring Department**

## Inspection Departent