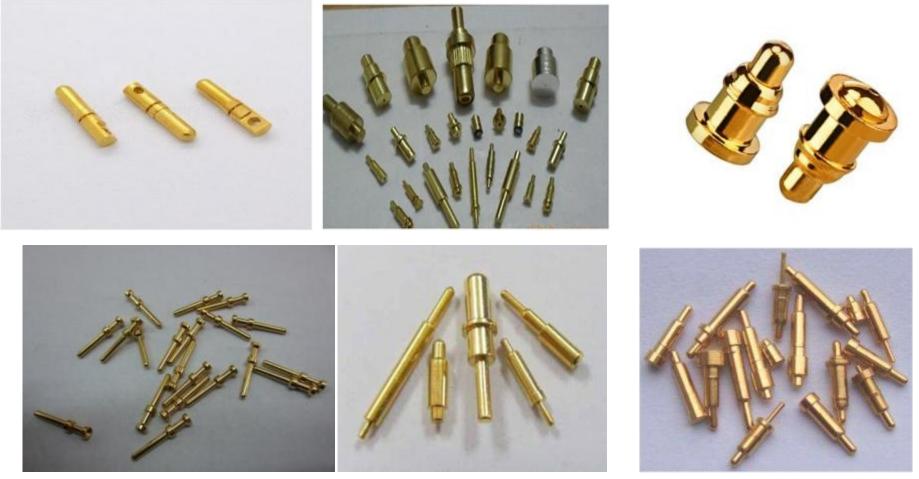

#### Our Products---- Precision Pins

Materials: Stainless steel (303,304, 316 Etc), Brass(C3602,C3604, lead-free, Etc), Aluminum( 6061,6063 Etc.), Steel (12L15, 20#, 45# Etc.) Plastic, POM etc.