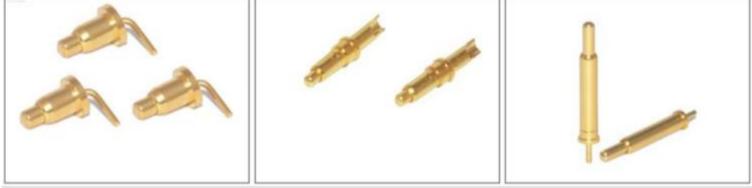

#### Our Products---- Precision Pins

Materials: Stainless steel (303,304, 316 Etc), Brass(C3602,C3604, lead-free, Etc), Aluminum( 6061,6063 Etc.), Steel (12L15, 20#, 45# Etc.) Plastic, POM etc.

#### Our Products---- Precision Bend Pins and pogo pin connector